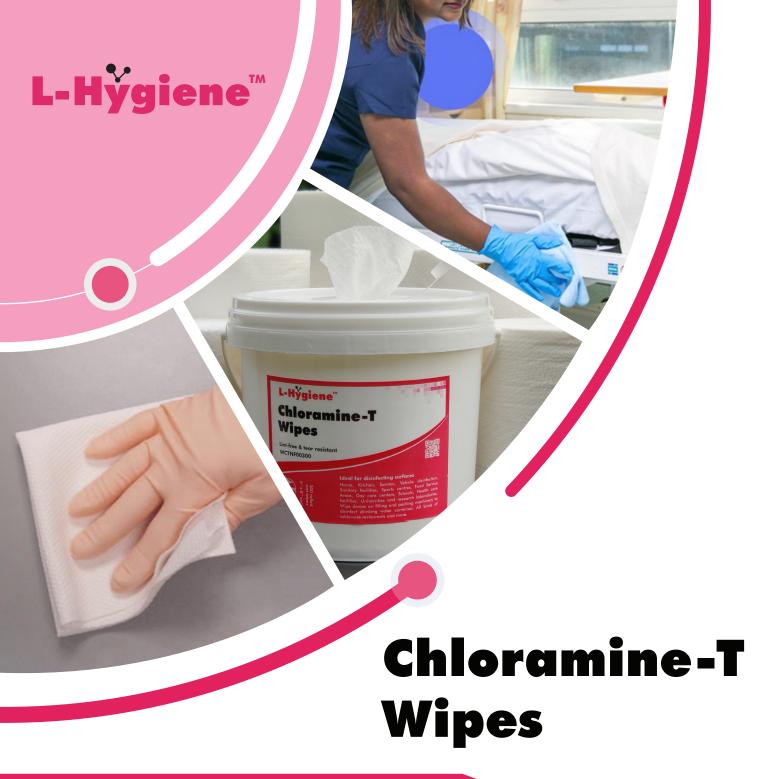

#### IDEAL FOR DISINFECTING SURFACES

Home, Kitchen, Saunas, Vehicle disinfection, Sanitary facilities, Sports centres, Food Service Areas, Day care centers, Schools, Health care facilities, Universities and research laboratories, Wipe downs on filling and packing machinery to disinfect drinking water container, All kinds of tableware restaurants and more.

Chloramine - T is as an anti-microbial agent, has had widespread use in a broad range of practices, including medical, dental, veterinary, food processing, and agricultural. As a disinfectant, it is used to disinfect surfaces and instruments. It has a role as an antifouling biocide and disinfectant.

## **Typical Application**

Best Places to Use Chloramine-T Wipes For disinfecting surfaces of

- Home
- Kitchen
- Squnas
- Vehicle disinfection
- Sanitary facilities
- Sports centres
- Food Service Areas
- Day Care Centers
- Schools
- Health care facilities
- Universities and Research laboratories
- Wipe downs on filling and packing machinery
  To disinfect drinking water container, food, all kind of tableware
- Restaurants