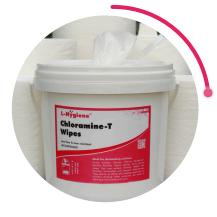

### **SPECIFICALLY DESIGNED FOR CLEANING:**

## **EXTREMELY CONVENIENT, SINGLE** TIME USE ONLY

#### IDEAL FOR DISINFECTING SURFACES

Home, Kitchen, Saunas, Vehicle disinfection, Sanitary facilities, Sports centres, Food Service Areas, Day care centers, Schools, Health care facilities, Universities and research laboratories, Wipe downs on filling and packing machinery to disinfect drinking water container, All kinds of tableware restaurants and more.

#### Additional Features:

- Non- woven Polycellulose material Each 6" x 8" (150 mm x 200mm) 300 wipes/roll - MORE WIPES AND LESS WASTAGE
- Highly effective and long lasting disinfectant wipes
- Thick quality wipes made from premium vmaterials that won't tear, rip or leaves residue.
- Requires no heat for disinfection.
- Non-flammable, lint-free towels will not leave behind streaks or sticky film
- Chloramine-T has a low degree of cytotoxicity.
- Safe and refreshing scent.

## **Typical Product Data and Physical Properties:**

Physical State: Wet Wipes **Odor: Fragrant** 

Non- Volatile, Non- flammable

Shelf life: 1 years

Appearance: White Wipes

No residue formation after wiping the surface