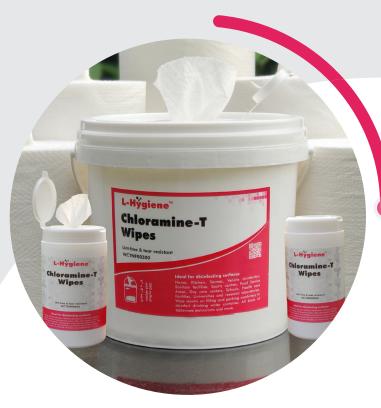

#### Additional Features:

- Non- woven Polycellulose material Each 6" x 8" (150 mm x 200mm) 300 wipes/roll - MORE WIPES AND LESS WASTAGE
- Highly effective and long lasting disinfectant wipes
- Thick quality wipes made from premium vmaterials that won't tear, rip or leaves residue.
- Requires no heat for disinfection.
- Non-flammable, lint-free towels will not leave behind streaks or sticky film
- Chloramine-T has a low degree of cytotoxicity.
- Safe and refreshing scent.

## **Available Packing**

Code: WCTNF00060 60 Rolled Wet Wipes 6" x 8" Each

Code: WCTNF00300 300 Rolled Wet Wipes 6" x 8" Each

Code: WCTNF00500 500 Rolled Wet Wipes 170 mm x 180 mm Each

+91 22 6663 6624