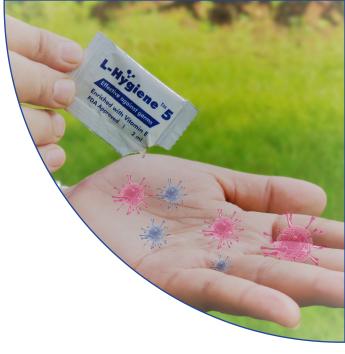

### **DIRECTION FOR USE:**

**APPLY** Product on the palm of your hand.

**RUB** Both hands together.

**COVER** All surfaces until dry.