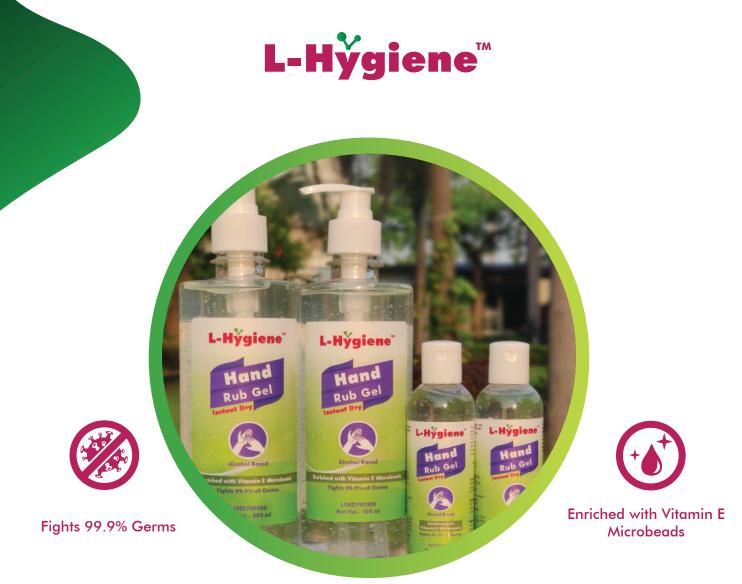

# Instant Dry HAND RUB GEL

## HAND RUB GEL Instant Dry

100 ml and 500 ml

#### Fragrance

a range of fragrance which is subtle and pleasant post usage

The perfect solution for hand hygiene at home, gym, restaurants, or at the office. With Vitamin E Microbeads & Added Moisturizer, L Hygiene<sup>™</sup> Hand Rub Gel makes your skin disinfected, soft and moisturized