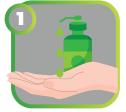

#### **Direction for use:**

- Put a coin sized drop of L-Hygiene™ in your palm
- Rub your palms with fingers.
- Rub the back of each hand with palm.
- Rub your palms together.
- Rub your palms with your knuckles/nails.
- Rub your thumbs together.
- Rub your wrists with fingers.