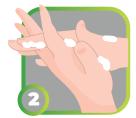

#### **Direction for use:**

- Put a coin sized drop of L-Hygiene™ in your palm
- Rub your palms with fingers.
- Rub the back of each hand with palm.
- Rub your palms together.
- Rub your palms with your knuckles/nails.
- Rub your thumbs together.
- Rub your wrists with fingers.