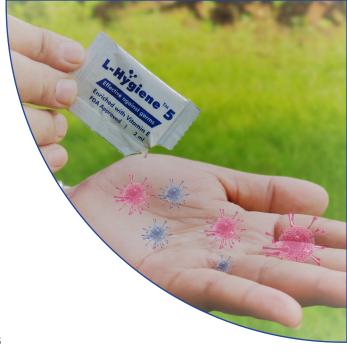

# How To Use L-Hygiene-5 Effective Against gems

#### **DIRECTION FOR USE:**

APPLY
Product on the palm of your hand.

**RUB**Both hands together.

COVER
All surfaces
until dry.