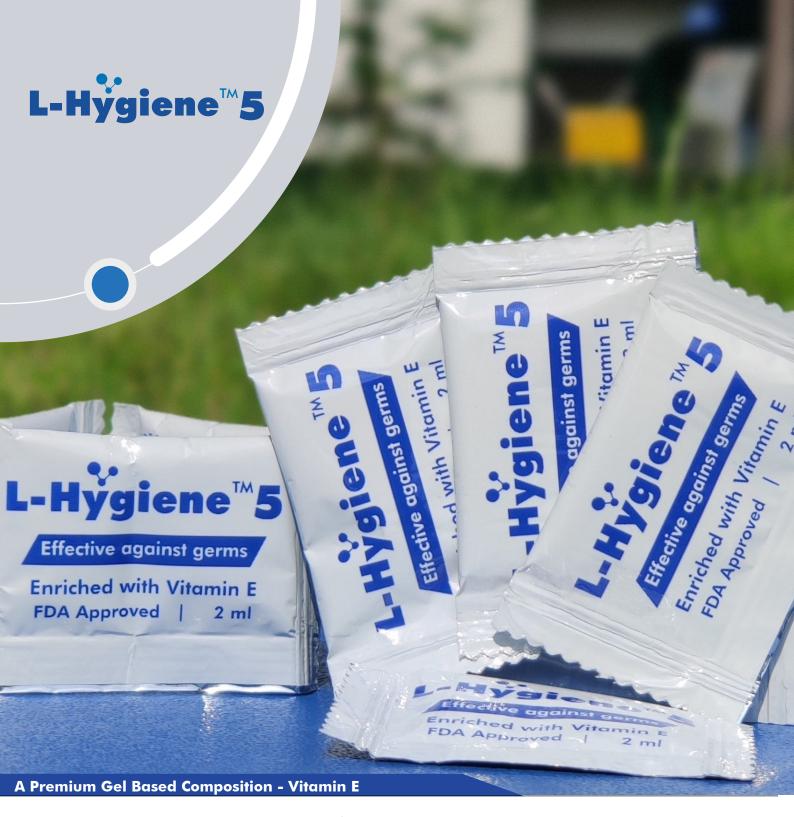

# L-Hygiene-5 Effective Against gems

**Product Code: LCHD6** 

#### **A Premium Gel Based Composition**

(developed by Experts after months of research and a gel based formula makes it easy to use and prevents spillage)

Travel easy with hygiene in your pocket

#### **Features & Benefits:**

- 70% Alcohol
  (an effective combination of Ethyl Alcohol & Isopropyl Alcohol)
- Vitamin E
  (moisturizes skin & keeps your skin soft)
- Tea Tree Essential Oil
  (heals & promotes healthy skin and is an effective antiseptic)
- Easy to Tear Sachet (so that none of our customer uses any other means of tearing)
- Fragrance
  (a range of fragrance which is subtle and pleasant post usage)

### **Typical Product Data and Physical Properties:**

Composition: Isopropyl Alcohol 40%, Denatured alcohol 30%, Carbomer QS, Glycerine, Vitamin-E and Tea Tree oil.

Physical State: Liquid Gel Appearance: Clear Gel