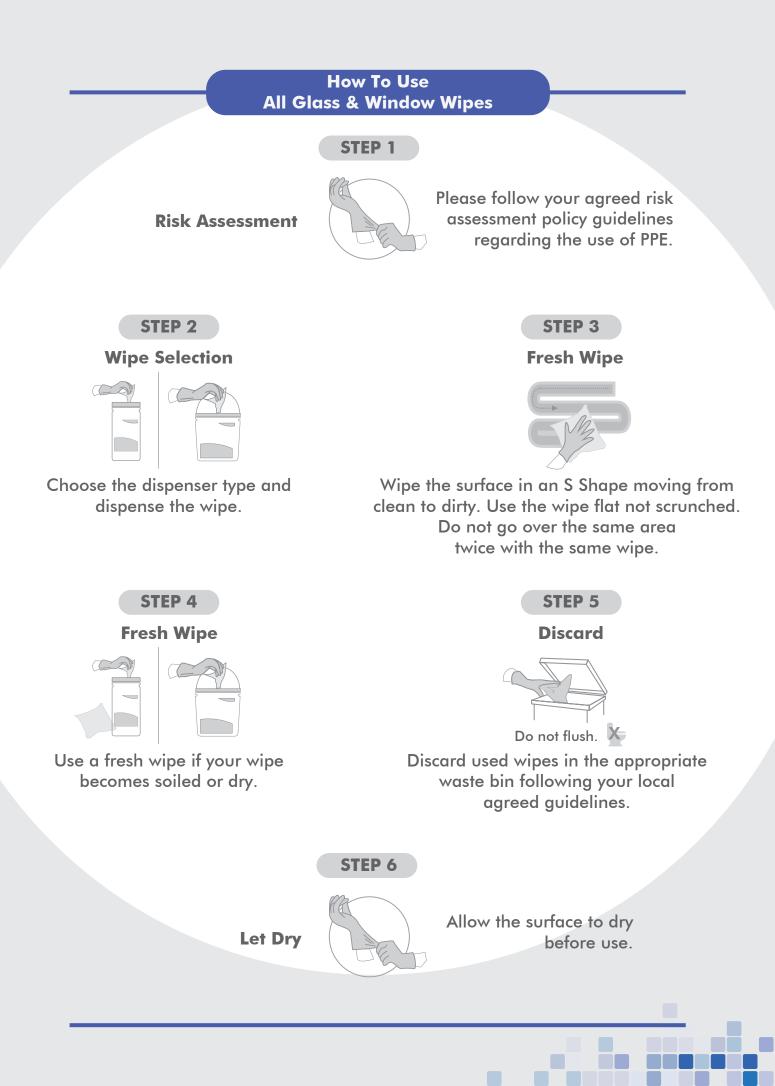

irrors - light fixtures windshields- display cases - shower doors glass tables.

#### **Additional Features:**

- Non- woven Polycellulose material Each 6" x 8" (150 mm x 200mm) 300 wipes/roll – MORE WIPES AND LESS WASTAGE
- Spotless, shiny, sparkling glass.
- Non-flammable, lint-free towels will not leave behind streaks or sticky film.
- Quick and easy to use, just wipe and discard.
- Safe on aluminium and vinyl screens as well as painted surfaces.
- Safe and refreshing scent.









High Strength Excellent Solution Retention Very Low Linting

Efficient Solution Release

## **Typical Product Data and Physical Properties:**

Physical State: Wet Wipes Odor: Fragrant Non- Volatile, Non- flammable Shelf life: 1 years Appearance: White Wipes

No residue formation after wiping the surface





# **Typical Application**

Each single wipe can be used for cleaning of 5-6 sq. fit of glass surface area.

**Best Places to Use Glass Cleaner Wipes** 

- Windows
- Mirrors
- Glass
- Glass Tables
- Bathroom mirrors
- Glass Doors
- Glass Frames and Décor
- Glass microwave doors
- Glass stoves tops
- Car windows
- Vehicle's tinted windows, chrome, stainless steel, plastic, and vinyl surfaces.

# Available Packing



Code: WGCNF00060 60 Rolled Wet Wipes 6" x 8" Each



Code: WGCNF00300 300 Rolled Wet Wipes 6" x 8" Each



Code: WGCNF00500 500 Rolled Wet Wipes 170 mm x 180 mm Each



R

- +91 22 6663 6624
- https://www.lobachemie.com

Jehangir Villa, 107, Wodehouse Rd, Colaba, Mumbai, Maharashtra 400005