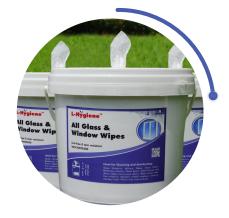

# All Glass & Window Wipes

# Available Packing

Code: WGCNF00060 60 Rolled Wet Wipes 6" x 8" Each

Code: WGCNF00300 300 Rolled Wet Wipes 6" x 8" Each

Code: WGCNF00500 500 Rolled Wet Wipes 170 mm x 180 mm Each

R

- +91 22 6663 6624
- https://www.lobachemie.com