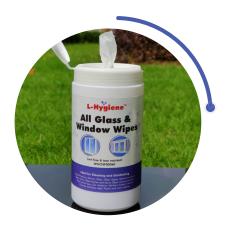

# All Glass & Window Wipes

# Available Packing

Code: WGCNF00060 60 Rolled Wet Wipes 6" x 8" Each

Code: WGCNF00300 300 Rolled Wet Wipes 6" x 8" Each

Code: WGCNF00500 500 Rolled Wet Wipes 170 mm x 180 mm Each

R

- +91 22 6663 6624
- https://www.lobachemie.com