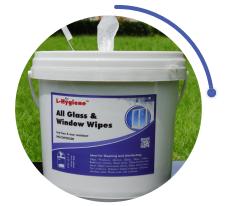

# All Glass & Window Wipes

# Available Packing

Code: WGCNF00060 60 Rolled Wet Wipes 6" x 8" Each

Code: WGCNF00300 300 Rolled Wet Wipes 6" x 8" Each

Code: WGCNF00500 500 Rolled Wet Wipes 170 mm x 180 mm Each

R

- +91 22 6663 6624
- https://www.lobachemie.com