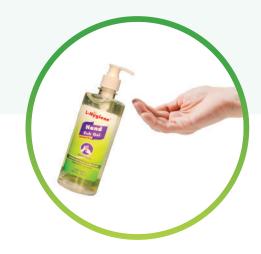

# **L-Hÿgiene**™

# Instant Dry HAND RUB GEL

**LOBA CHEMIE PVT. LTD.** 

# **HAND RUB GEL**

#### **Instant Dry**

100 ml and 500 ml

#### a Premium Gel Based Composition

(developed by Experts after months of research and a gel based formula makes it easy to use and prevents spillage)

#### 70% Alcohol

(an effective combination of Ethyl Alcohol & Isopropyl Alcohol)

#### Vitamin E

moisturizes skin & keeps your skin soft

#### **Fragrance**

a range of fragrance which is subtle and pleasant post usage

#### **Product Code: LCHD7**

70% Alcohol Based Hand Rub.