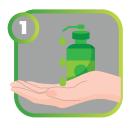

### Direction for use:

Put a coin sized drop of L-Hygiene™ in your palm

Rub your palms with fingers.

Rub the back of each hand with palm.

Rub your palms together.

Rub your palms with your knuckles/nails.

Rub your thumbs together.