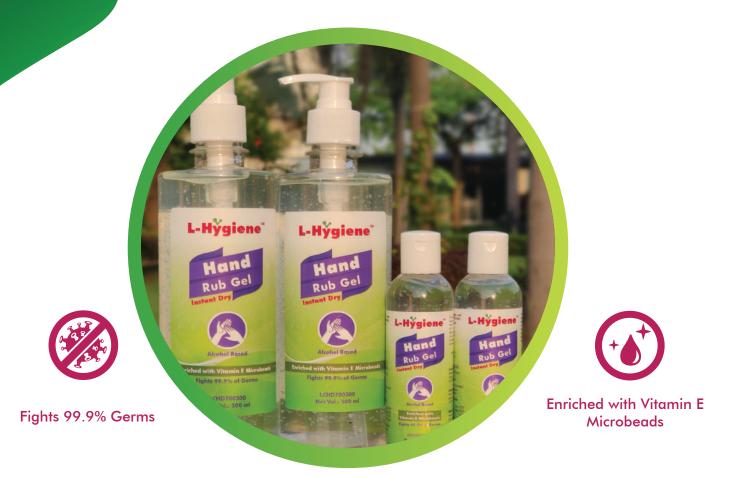

# **HAND RUB GEL**

#### **Instant Dry**

100 ml and 500 ml

#### Vitamin E

moisturizes skin & keeps your skin soft

#### **Product Code: LCHD7**

70% Alcohol Based Hand Rub.