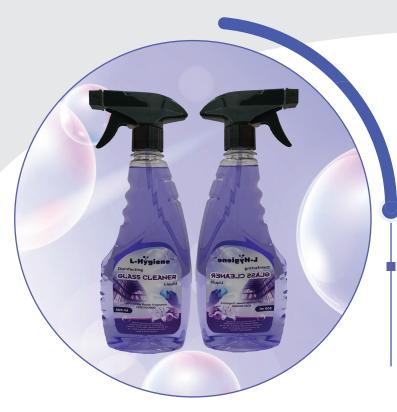

# Disinfecting GLASS CLEANER Liquid

With White Floral Fragrance

**Product Code: LCGC1** 

### **Typical Product Data and Physical Properties:**

Composition: Active ingredient: Benzalkonium Chloride 0.13 %.

Inactive ingredients: Isopropyl alcohol, Dipropylene glycol monomethyl ether, fragrance, Aqua.

Physical State: liquid Appearance: clear light violet liquid

Odor: floral fragrant odour Shelf life: 2 years

## **Available Packing**

Code: LCGC1
Disinfecting
GLASS CLEANER Liquid
500 ml

+91 22 6663 6624